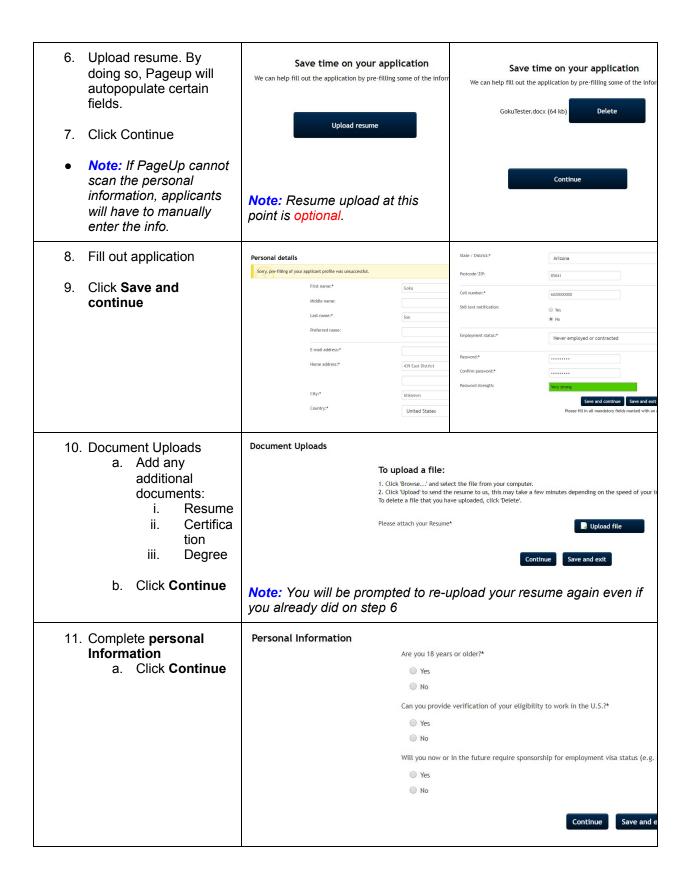

## Creating New Account / Applying For Jobs

(Applicant's POV)

1. Open a google browser ARIZ**O**NA Home **Current Openings** and enter the following link on the address bar: https://state-of-arizona.c areer-pages.com/home Welcome to AZ State Jobs! A career in public service awaits you. Come join our team! 2. Search for Current **ARIZONA Current Openings** Home Openings Search by job title, location, department, category, etc. -Categories--Departments--Employment Types--Cities-Requisition Title Identifier Category Department **Employment Type** Accounting 492273 unting/Auditing DEPT OF Full-time ADMINISTRATION Steward 492266 Accounting/Auditing, Administrative GOVERNOR'S OFFICE Full-time, Internship, Support/Customer Service. Agricultural/Farm, 3. Select the position you Constituent 492266 would like to apply to. Services Liaison 4. If you don't have an Begin application account: **Apply Now** a. Enter First & E-mail address: Last Name & First Name Last Name By continuing, you agree that Email Address. read our Privacy Statement Email b. Click Apply 5. Verify email address, check box, click next.