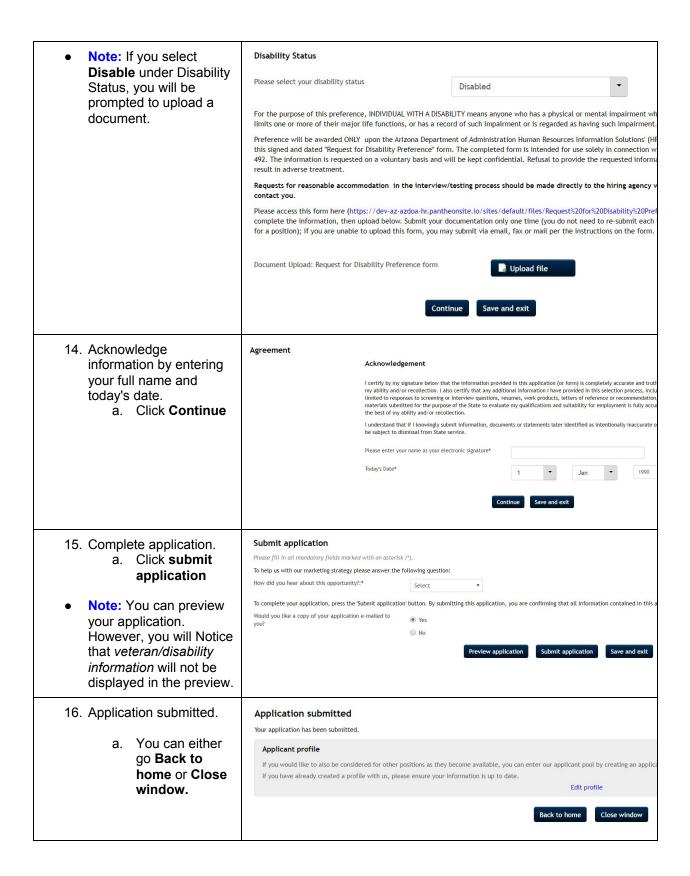

| 12. Complete <b>Demographic</b> Information a. Click <b>Continue</b>                                                | It is the policy of the State of Ariz<br>color, sex, redigion, national origin<br>Submission of demographic inform<br>obtained will be kept confidential<br>appreciate your cooperation in pr                                                                                                                                                                                                                                                                                                                                                                                                                                                                                                                                                                                                                                                                                                                                                                                                                                                                                                                                                                                                                                                                                                                                                        | to creating and maintaining an environment free from unlawful discrimination, hara on a to treat all individuals professionally and fairly during the employment process w, age, disability, veteran status or any other characteristic protected by law. atton is voluntary and refusal to provide it will not subject you to any adverse treatr and will be used in accordance with applicable laws, executive orders and regulation voiding the information requested below.  s https://hr.az.gov/sites/default/files/azstatejobs_ethnicity.pdf  lategory with which or additional |
|---------------------------------------------------------------------------------------------------------------------|------------------------------------------------------------------------------------------------------------------------------------------------------------------------------------------------------------------------------------------------------------------------------------------------------------------------------------------------------------------------------------------------------------------------------------------------------------------------------------------------------------------------------------------------------------------------------------------------------------------------------------------------------------------------------------------------------------------------------------------------------------------------------------------------------------------------------------------------------------------------------------------------------------------------------------------------------------------------------------------------------------------------------------------------------------------------------------------------------------------------------------------------------------------------------------------------------------------------------------------------------------------------------------------------------------------------------------------------------|---------------------------------------------------------------------------------------------------------------------------------------------------------------------------------------------------------------------------------------------------------------------------------------------------------------------------------------------------------------------------------------------------------------------------------------------------------------------------------------------------------------------------------------------------------------------------------------|
| 13. Complete Veterans and Disability Preference a. Click <b>continue</b>                                            | Veterans and Disability Preference  Veteran Status  Please select your vetera  Disability Status  Please select your disabil                                                                                                                                                                                                                                                                                                                                                                                                                                                                                                                                                                                                                                                                                                                                                                                                                                                                                                                                                                                                                                                                                                                                                                                                                         | Select                                                                                                                                                                                                                                                                                                                                                                                                                                                                                                                                                                                |
| Note: If you select     Veteran or disable     veteran, you will be     prompted to upload your     DD214 or FL-802 | Veteran Status  Please select your veteran status  Veteran  In accordance with A.R.S. § 38-492 and State Personnel Rules, the State of Arizona will provide preference to qualified vetera veterans seeking employment with the State. Veterans' preference is available to external candidates who are not currently Current state employees are not eligible for veterans' preference. If you are requesting veterans' preference, please upload a documentation below with your SS# removed from the copy. If you are unable to upload your documentation, you may submit number or mailing address provided below. Documentation needed:  • DD214 or certification from the Veteran's Administration Office • Form FL-802 or an equivalent letter from a service retirement board if you are a disabled veteran  Submit your documentation only one time (you do not need to re-submit each time you apply for a position); you may submit (602) 542-4745 or by mail to:  Arizona Department of Administration  Human Resources Division Attn: Employment Candidate Statutory Preference  100 N. 15th Avenue, Suite 400  Phoenix, AZ 85007  Document Upload: DD214 or certification from the Veteran's Administration Office  Document Upload: Form FL-802 or an equivalent letter from a service retirement board if you are a disabled veteran |                                                                                                                                                                                                                                                                                                                                                                                                                                                                                                                                                                                       |